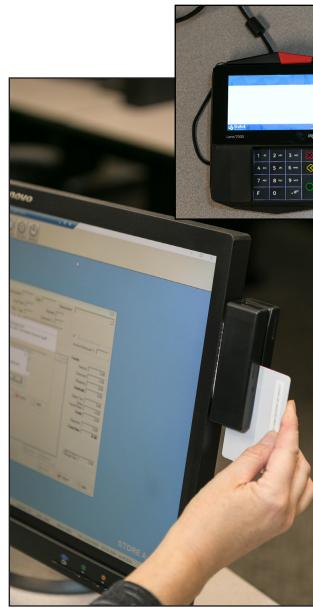

### Employee Card Swipes (\*NEW\*)

Maximize security with efficiency at shared locations.

- Employees log in with a simple swipe
- Efficient manager overrides

Quick login for improved customer service, and no more forgotten passwords.