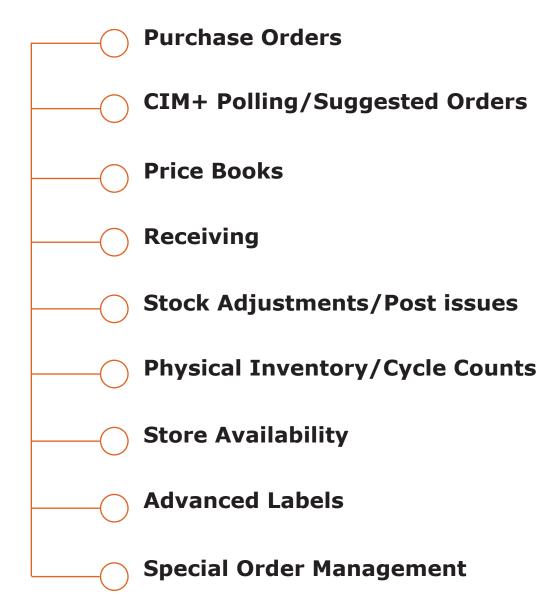

### **Streamlined Ordering and Receiving**

Save time and reduce costs transmitting purchase orders and receiving pack lists within TALONes using order exports or electronic ording and receiving.

### **Suggested Orders**

Increase sales and customer satisfaction by managing inventory levels using TALONes. Calculate reorder points and minimum/ maximum stock quantities by vendor, based on your usage history.

### **Physical Inventory**

Ensure inventory accuracy by completing a full physical inventory or creating a schedule of cycle counts. These processes are easily managed using the comprehensive program within the TALONes inventory module.

### **80+ Price Book Files**

Eliminate undercharging for ordered parts or missing out on special pricing by accessing over 100 price books from various licensed product and aftermarket vendors at no additional cost. Price books automatically download and send alerts to be installed via the TALONes Message Center.

### **Special Order Labels**

Never again use sticky notes to indicate your customer's information on special orders. Labels are automatically generated in TALONes after the receiving process. These labels contain all of the information you'll need to manage special order items and contact your customers for pick-up.

### **Store Availability**

Real time availability of general merchandise, parts, and vehicles from any dealer. With approval from another location, consistent use creates improved productivity and overall. profitability.